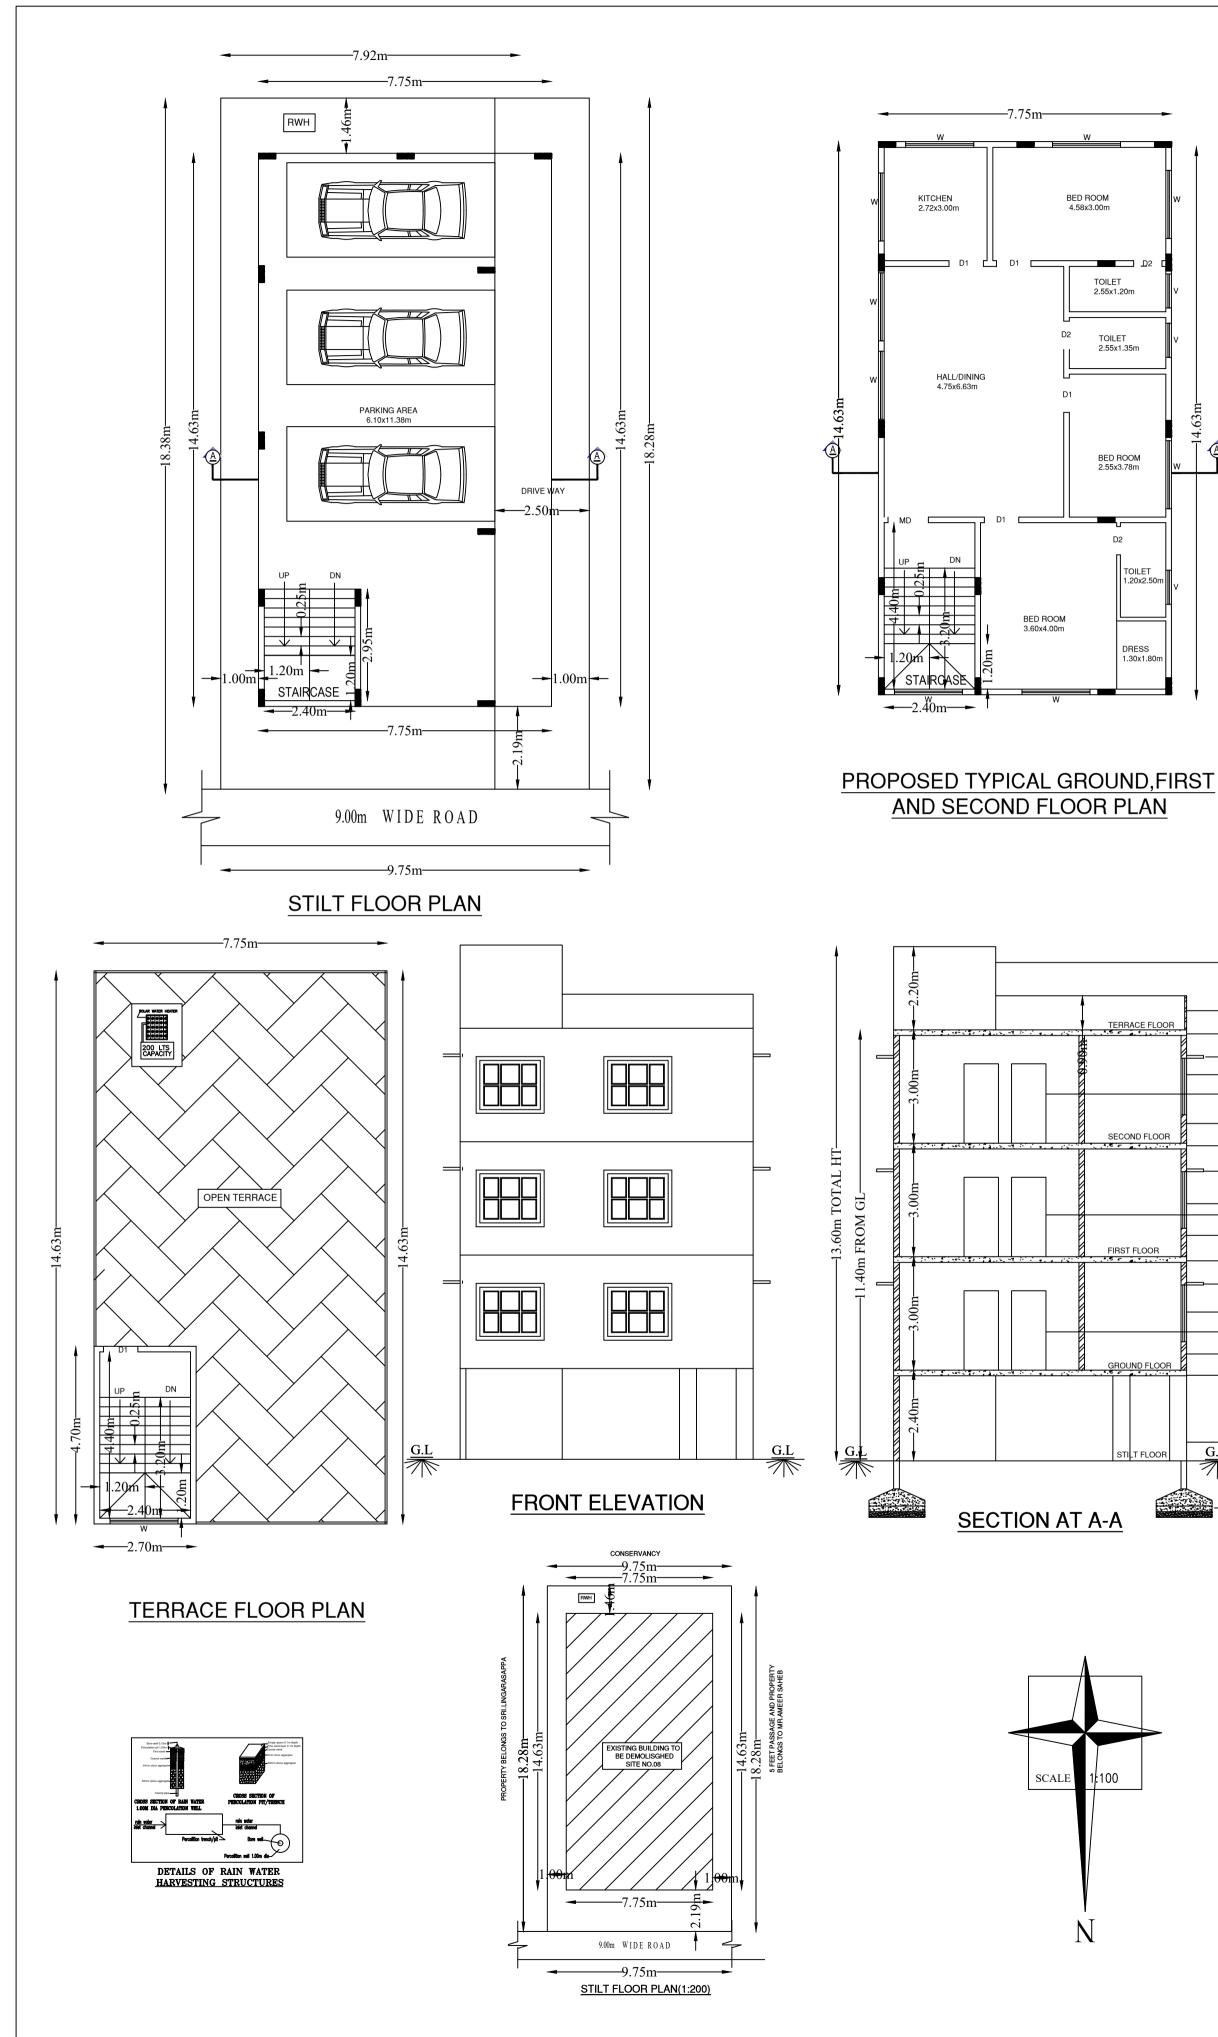

| Floor Name                          | Total Built Up<br>Area (Sq.mt.) | Deductions (A     | rea in Sq.mt.) | Proposed FAR<br>Area (Sq.mt.) | Total FAR Area | Tnmt (No.) |  |
|-------------------------------------|---------------------------------|-------------------|----------------|-------------------------------|----------------|------------|--|
|                                     | Alea (Sq.ml.)                   | StairCase Parking |                | Resi.                         | (Sq.mt.)       |            |  |
| Terrace Floor                       | 12.69                           | 12.69             | 0.00           | 0.00                          | 0.00           | 00         |  |
| Second Floor                        | 113.38                          | 10.56             | 0.00           | 102.82                        | 102.82         | 01         |  |
| First Floor                         | 113.38                          | 10.56             | 0.00           | 102.82                        | 102.82         | 01         |  |
| Ground Floor                        | 113.38                          | 10.56             | 0.00           | 102.82                        | 102.82         | 01         |  |
| Stilt Floor                         | 113.38                          | 7.08              | 106.30         | 0.00                          | 0.00           | 00         |  |
| Total:                              | 466.21                          | 51.45             | 106.30         | 308.46                        | 308.46         | 03         |  |
| Total Number of<br>Same Blocks<br>: | 1                               |                   |                |                               |                |            |  |
| Total:                              | 466.21                          | 51.45             | 106.30         | 308.46                        | 308.46         | 03         |  |

| SCHEDULE OF JOINERY: |      |        |        |     |  |  |  |  |
|----------------------|------|--------|--------|-----|--|--|--|--|
| BLOCK NAME           | NAME | LENGTH | HEIGHT | NOS |  |  |  |  |
| A (RES)              | D2   | 0.75   | 2.10   | 09  |  |  |  |  |
| A (RES)              | D1   | 0.91   | 2.10   | 12  |  |  |  |  |
| A (RES)              | MD   | 1.07   | 2.10   | 03  |  |  |  |  |

| FLOOR                                               | Name             | UnitBUA Type | UnitBUA Area | Carpet Area | No. of Rooms | No. of Tenement |
|-----------------------------------------------------|------------------|--------------|--------------|-------------|--------------|-----------------|
| TYPICAL<br>- GROUND,<br>FIRST& SECOND<br>FLOOR PLAN | TYPICAL<br>FLOOR | FLAT         | 113.38       | 15.84       | 9            | 3               |
| Total:                                              | -                | -            | 340.15       | 47.52       | 27           | 3               |

## Parking Check (Table 7b)

| Vehicle Type  | Reqd. |               |  |  |  |
|---------------|-------|---------------|--|--|--|
|               | No.   | Area (Sq.mt.) |  |  |  |
| Car           | 3     | 41.25         |  |  |  |
| Total Car     | 3     | 41.25         |  |  |  |
| TwoWheeler    | -     | 13.75         |  |  |  |
| Other Parking | -     | -             |  |  |  |
| Total         |       | 55.00         |  |  |  |